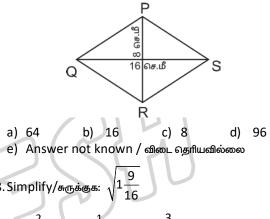

| 1    |
|                                                                                                                  |      |
| d) 10 am e) Answer not known                                                                                     |      |

வில்சன், மதன் மற்றும் குணசேகரன் ஆகியோர் ஒரு வட்ட வடிவிலான ஓடுபாதையின் ஒரு சுற்றை முறையே 10, 15 மற்றும் 20 நிமிடங்களில் சுற்றி முடிக்கின்றனர். அவர்கள் தொடக்கப் புள்ளியில் காலை 7 மணிக்கு ஒன்றாகச் சுற்றத் தொடங்கீனால், அவர்கள் மீண்டும் எப்போது தொடக்கப் புள்ளியில் ஒன்றாகச் சந்தீப்பார்கள்?

- a) 6 மணி காலை
- b) 8 மணி காலை
- C) 9 மணி காலை
- d) 10 மணி காலை
- e) விடை தெரியவில்லை

Find the area of rhombus PQRS shown in the following figures.(cm<sup>2</sup>)

படத்தில் உள்ள சாய்சதுரத்தின் பரப்பளவைக் காண்க. (செ.மீ<sup>2</sup>)



c)  $1\frac{3}{4}$ a)  $1\frac{2}{3}$ b)  $1\frac{1}{4}$ d) 6

e) Answer not known / ഖിത∟ ചെനിധപ്പിல്തെ .The volumes of two cones of same base radius are 3600 cm<sup>3</sup> and 5040 cm<sup>3</sup>. Find the ratio of heights.

சம ஆரங்கள் கொண்ட இரு கூம்புகளின் கன அளவுகள் 3600 க.செ.மீ மற்றும் 5040 க.செ.மீ எனில், உயரங்களின் விகிதம் காண்க.

b) 7:5 c) 8:7 a) 5:7 d) 2:7

e) Answer not known / ഖിതെപ്പ ച്ചെനിലപ്പിക്കെ

110. Simplify /சுருக்குக: 
$$\frac{2^n \times 3^{3n} \times 6^n}{2^{3n} \times 3^{2n} \times 30^r}$$

a) 
$$\frac{3^n}{2^{3n} \times 5^n}$$
 b)  $\frac{3^{-n}}{2^{-2n} \times 5^{-n}}$  c)  $\frac{3^n}{5^n \times 2^{5n}}$  d)  $\frac{3^n}{2^{2n} \times 5^n}$ 

- e) Answer not known / ഖിപെ ചെന്നിലപ്പില്ക്ക
- .Find the rate of compound interest at which a principal becomes 1.69 times