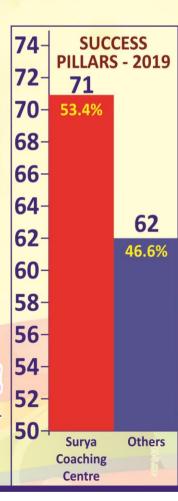

2019 TRB - PG Zoology தேர்வில் Surya Coaching - ன் சாதனைகள் : தேர்வு செய்யப்பட்ட 133 பேரில் 71 பேர் தேர்ச்சி (53.4%)

| 5.  | which among the folio     | owing are the products in     | Guillora's structure of             | intellect model?                     |
|-----|---------------------------|-------------------------------|-------------------------------------|--------------------------------------|
|     | (1) Systems               | (2) Transformation            | (3) Reasoning                       | (4) Interpretation                   |
|     | (A) (1) and (2) only      |                               | (B) $(1)$ , $(2)$ and $(3)$ or      | nly                                  |
|     | (C) (1), (2) and (4) on   | ly                            | (D) $(1)$ , $(2)$ , $(3)$ and $(4)$ | 4)                                   |
|     | கில்போர்டின் நுண்ண        | rறிவுக் கட்டமைப்புக் கோ       | ாட்பாட்டில் விளைவுக                 | ர் பிரிவில் இடம்பெற்றுவை?            |
|     | (1) ஒருங்கமைப்புகள்       | (2) மாற்றியமைப்புக            | ள் (3) ஆராய்ந்த                     | தறிதல் (4) அளெக்கேம் பெறுதல்         |
|     | (A) (1) மற்றும் (2)       |                               | (B) (1), (2) மற்றும் (              | (3)                                  |
|     | (C) (1), (2) மற்றும் (    | 4)                            | (D) (1), (2), (3) மற்               | றும் (4)                             |
| 6.  | In Which psychologist     | "Psychology as a study        | of human behaviour                  | and explanation of experiences"?     |
|     | (A) L.F.Boring            | (B) McDougall                 | (C) Skinner                         | D) Baron                             |
|     | எந்த உளவியலறிஞ            | ர் "உளவியல் என்பது            |                                     | ளயும், அனுபவங்களையும் விளக்கும்      |
|     | <b>அறிவியல்"</b> என வரை   |                               |                                     |                                      |
|     | (A) L.F.போரிங்            | (B) மக்டூகல்                  | (C) ஸ்கின்ன                         | ார் 🔍 🗸 (D) பாரன்                    |
| 7.  | The word 'experimen       | t' comes from a               | word. \\                            |                                      |
|     | (A) German                | (B) Latin                     | (C) Greek                           | (D) French                           |
|     | 'Experiment' - என்ப       | து வார்த்தை                   |                                     |                                      |
|     | -<br>(A) ஜொ்மன்           | (B) இலத்தீன்                  | > \ (८) கிரேக்கப்                   | ் (D) பிரெஞ்சு                       |
| 8.  | Behaviourists also reje   | ect theory                    |                                     | _                                    |
|     | (A) McDougall             | (B) Freud                     | (C) Adler                           | (D) Jung                             |
|     |                           | ல்பூக்கக் <b>ி</b> தாள்கையிலை |                                     | த்தைக் கோட்பாட்டினர்.                |
|     | (A) மக்டூகல்              | (B) Linguiz                   | (C) ஆட்லர்                          | (D) ஜுங்                             |
| 9.  | Bloom"s Taxonomy is       | a classification system d     |                                     |                                      |
|     | (A) 1948                  | (B) 1956                      | (C) 1946                            | (D) 1958                             |
|     | புளுமின் பகுப்புஈய்வு     |                               | படுத்தப்பட்டது.                     |                                      |
|     | (A) 1948 (\\)             | (B) 1956                      | (C) 1946                            | (D) 1958                             |
| 10. | Sociometry technique      | was devised by                | and adapted by                      | for study of students in class-      |
|     | room situation.           |                               |                                     |                                      |
|     | (A McDougall & Mo         | reno                          | (B) Jenning & Moren                 | 0                                    |
|     | (C) Moreno & McDou        | ıgall                         | (D) Moreno & Jennin                 | g                                    |
|     | சமூகவியல்) நுட்பம் -      | என்பவரா                       | ல் வடிவமைப்பட்டு                    | என்பவரால் மாணவர்களின்                |
|     | வகுப்பணைச் சூழ்நினை       | லகளில் பொருத்தமான (           | ழறையில் பயன்படுத்த                  | ப்பட்டது.                            |
|     | (A) மக்டூகல் & மொே        | ரனோ                           | (B) ஜென்னிங் & பெ                   | பாரெனோ                               |
|     | (C) மொரெனோ & ம            | க்டுகல்                       | (D) மொரெனோ & G                      | ிஜன்னிங்                             |
| 11. | "Attention and intere     | est are both sides of a co    | in. Autocratic leader (             | of attention is interest" defined by |
|     | (A) Ross                  | (B) McDougall                 | (C) Skinner                         | (D) Pavlov                           |
|     | "கவனமும் ஆர்வமும்         | ஒரு நாணயத்தின் இரு            | பக்கங்கள் போன்றதாடு                 | தம். ஆர்வமே கவனத்தை வழினடத்தும்      |
|     | <b>சா்வாதிகாாி"-</b> என வ | ரையறுத்தவர்                   |                                     |                                      |
|     | (A) ராஸ்                  | (B) மக்டூகல்                  | (C) ஸ்கின்னர்                       | (D) பாவ்லோ                           |
| 12. | Hebb's theory consider    | ers attention as the activit  | ty of the                           |                                      |
|     | (A) Cerebellum            | (B) Brain                     | (C) Medulla                         | (D) cerebral cortex                  |
|     | ஹெப் என்பவர் கவனி         | ിத்தலை யின்                   | ர் செயலாகக் கருதுகிற                | пп.                                  |
|     | (A) செரிபெல்லம்           | (B) மூளை                      | (C) மெடுல்லா                        | (D) பெருமூளை                         |
|     |                           |                               |                                     |                                      |

### **SURYA TRB COACHING CENTRE**

(Exclusively for Zoology, Madurai)

Cell: 8124602428, 9443564713, 7598302428

**TRB - PG Zoology 2019 Results** 

தேர்வு செய்யப்பட்ட 133 பேரில் 71 பேர் தேர்ச்சி (53.4%)

State Level Rank Achievement - 2019