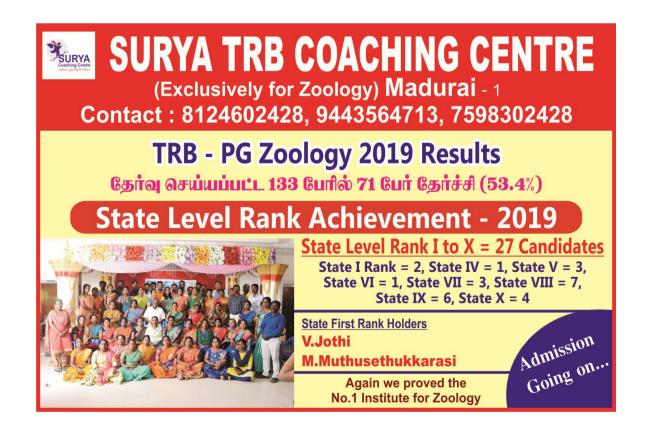

### **SURYA TRB COACHING CENTRE**

(Exclusively for Zoology, Madurai)

Cell: 8124602428, 9443564713, 7598302428

**TRB - PG Zoology 2019 Results** 

தேர்வு செய்யப்பட்ட 133 பேரில் 71 பேர் தேர்ச்சி (53.4%)

State Level Rank Achievement - 2019

#### **State Level Rank I to X = 27 Candidates**

State I Rank = 2, State IV = 1, State V = 3,

State VI = 1, State VII = 3, State VIII = 7,

State IX = 6, State X = 4

#### **State First Rank Holders**

V.Jothi 19PG071313253

M.Muthusethukkarasi 19GP071313472

Again we proved the No.1 Institute for Zoology in Tamil Nadu