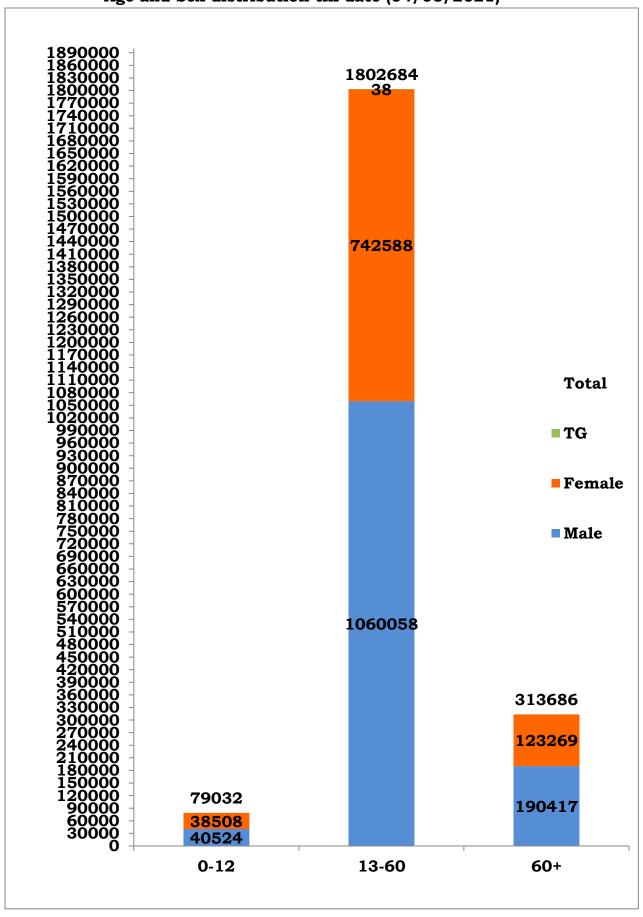

<sup>\*</sup>Note: Figures are reconciled to the respective districts based on detailed epidemiological investigation.

Age and Sex distribution till date (04/06/2021)

Tamil Nadu COVID 19 - District Wise Case Details\* (04/06/2021)