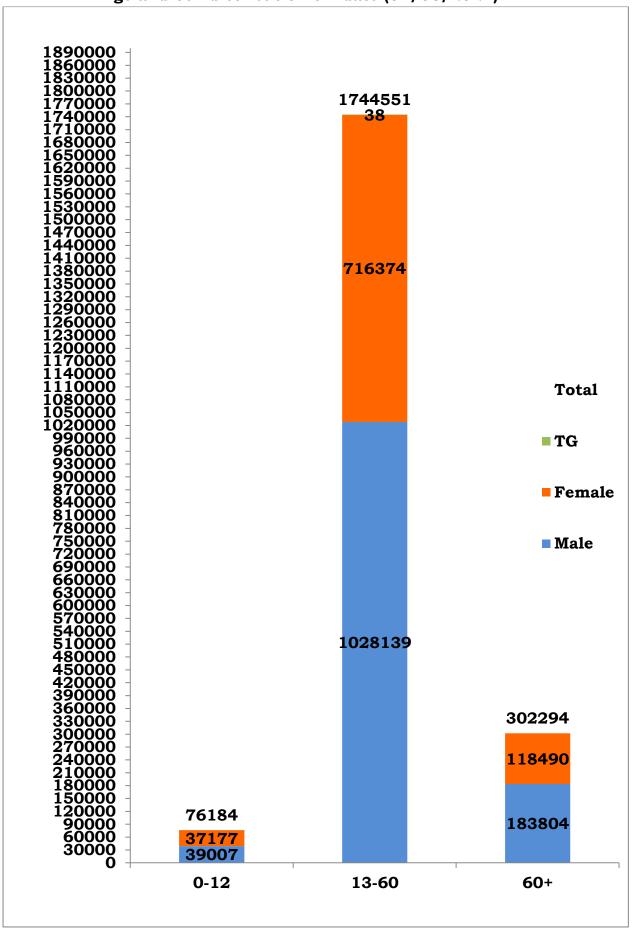

<sup>\*</sup>Note: Figures are reconciled to the respective districts based on detailed epidemiological investigation.

Age and Sex distribution till date (01/06/2021)

Tamil Nadu COVID 19 - District Wise Case Details\* (01/06/2021)