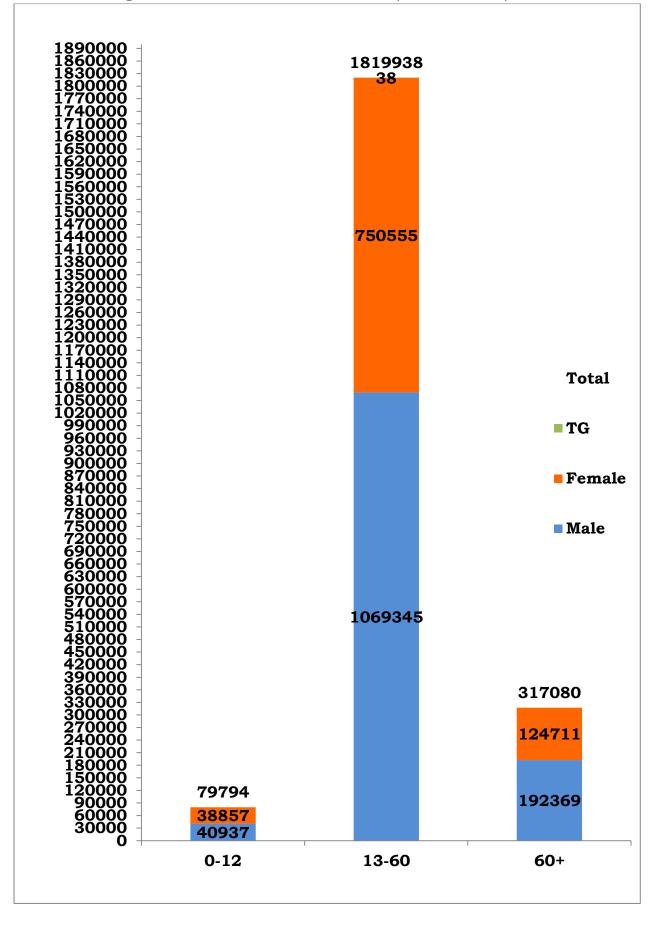

#Coronavirus #No Tobacco

மாநீல புகையிலை கட்டுப்பாட்டு மையம் 359, அண்ணாசாலை, வசன்னை - 600 006. மின்னஞ்சல்: ntcptn@gmail.com f endphym

| S.NO | COVID-19 STATISTICS                                                 | DETAILS                                        |
|------|---------------------------------------------------------------------|------------------------------------------------|
| 1    | Number of active cases on date (Including isolation)                | 2,57,463                                       |
|      | Number of persons tested positive today in Tamil Nadu               | 21,406                                         |
| 2    | Passengers returned from other States by Road tested positive today | Andhra Pradesh-2<br>Karnataka-1<br>Jharkhand-1 |
|      | Total                                                               | 21,410                                         |
| 3    | Total Number of persons tested positive till date                   | 22,16,812                                      |
|      |                                                                     | 1,75,365/                                      |
| 4    | Total Number of samples tested by RT-PCR today/ till date*          | 2,85,46,677 <sup>@</sup>                       |
| _    |                                                                     | 1,64,541/                                      |
| 5    | Total Number of Persons tested by RT-PCR today/ till date           | 2,78,64,752                                    |
| 6    | No. of Male / Female / Transgender tested positive today            | 11,652/9,758/0                                 |
| 7    | No. of Male / Female / Transgender tested positive till date        | 13,02,651/9,14,123/38                          |
| 8    | Number of functioning COVID -19 testing facilities in Tamil<br>Nadu | 271 (69 Govt+<br>202 Private)                  |
| 9    | Number of COVID-19 positive patients discharged following           | 32,472/                                        |
|      | treatment today/ till date                                          | 19,32,778                                      |
| 10   | Total number of deaths today/ till date                             | 443 (166 Private & 277 Govt) /26,571           |