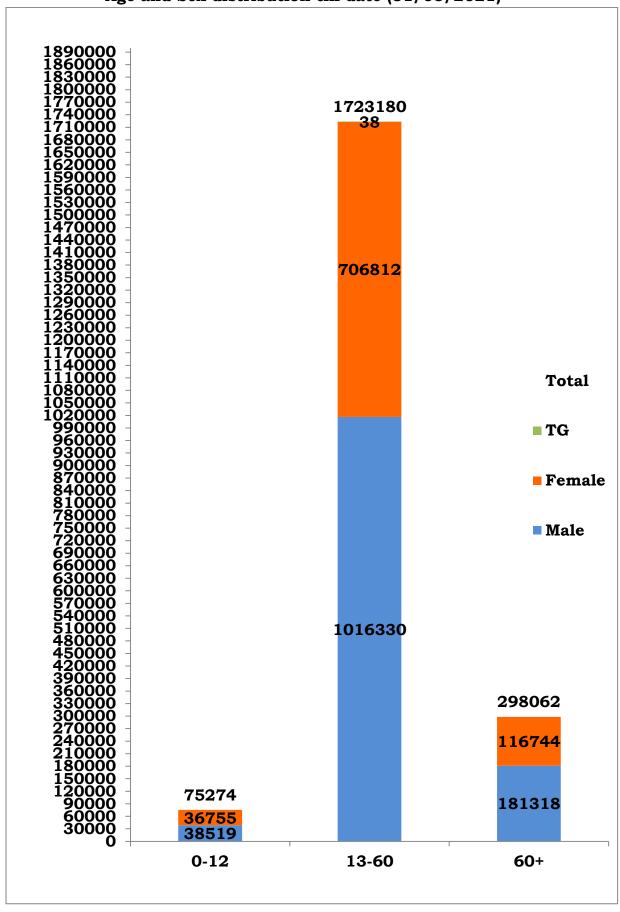

|     |                 | 20,60,103 | 27,934   | 8,477   | 2     | 20,96,516 |

<sup>\*</sup>Note: Figures are reconciled to the respective districts based on detailed epidemiological investigation.

Age and Sex distribution till date (31/05/2021)



Tamil Nadu COVID 19 - District Wise Case Details\* (31/05/2021)

| S1.<br>No | District                        | Total Positive<br>Cases | Discharged | Active<br>Cases | Death |
|-----------|---------------------------------|-------------------------|------------|-----------------|-------|
| 1         | Ariyalur                        | 11303                   | 8580       | 2612            | 111   |
| 2         | Chengalpattu                    | 140526                  | 128649     | 10041           | 1836  |
| 3         | Chennai                         | 504502                  | 463489     | 33922           | 7091  |
| 4         | Coimbatore                      | 170497                  | 130029     | 39194           | 1274  |
| 5         | Cuddalore                       | 48725